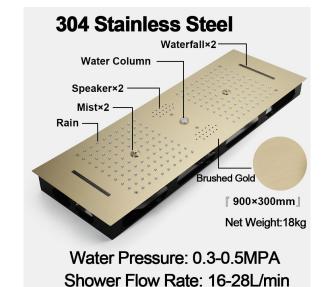

## LED PHONE CONTROLLED THERMOSTATIC RECESSED CEILING BRUSHED GOLD MOUNT RAINFALL WATER COLUMN MIST SHOWER SYSTEM WITH ROUND HAND SHOWER AND 6 JETTED BODY SPRAYS SPECIFICATIONS

Shower Panel / Hose Material: 304 Stainless Steel

Shower Head Size: 900\*300 mm

Showerheads Install: Embedded Ceiling Mounted

Concealed Mixer Install: Wall-Mounted

LED Shower Head Functions: Rainfall, Waterfall, Mist,

Water Column

Water Pressure: 0.3 MPA

Water Flow: 16L/min~28L/min