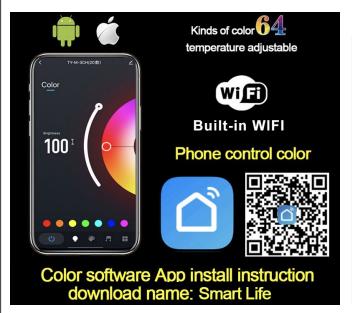

Shower Accessories Material: Brass

LED Light: Need to Connect Power

LED Light Color: 64 Color Shower Hose Length: 1.5M AC: 100-265V 50/60Hz Music: Need Bluetooth

Product shown is only for installation display purpose