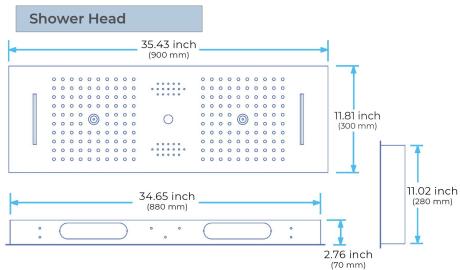

Shower Head Size: 900\*300 mm

Showerheads Install: Embedded Ceiling Mounted

Concealed Mixer Install: Wall-Mounted

LED Shower Head Functions: Rainfall, Waterfall, Mist,

Water Column

Water Pressure: 0.3 MPA

Water Flow: 16L/min~28L/min