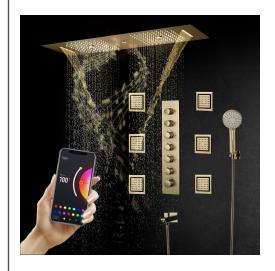

## LED PHONE CONTROLLED THERMOSTATIC RECESSED CEILING BRUSHED GOLD MOUNT RAINFALL WATER COLUMN MIST SHOWER SYSTEM WITH ROUND HAND SHOWER AND 6 JETTED BODY SPRAYS SPECIFICATIONS

Shower Panel / Hose Material: 304 Stainless Steel

Shower Head Size: 900\*300 mm

Showerheads Install: Embedded Ceiling Mounted

Concealed Mixer Install: Wall-Mounted

LED Shower Head Functions: Rainfall, Waterfall, Mist,

Water Column

Water Pressure: 0.3 MPA

Water Flow: 16L/min~28L/min

Shower Accessories Material: Brass

LED Light: Need to Connect Power

LED Light Color: 64 Color Shower Hose Length: 1.5M AC: 100-265V 50/60Hz Music: Need Bluetooth

Product shown is only for installation display purpose